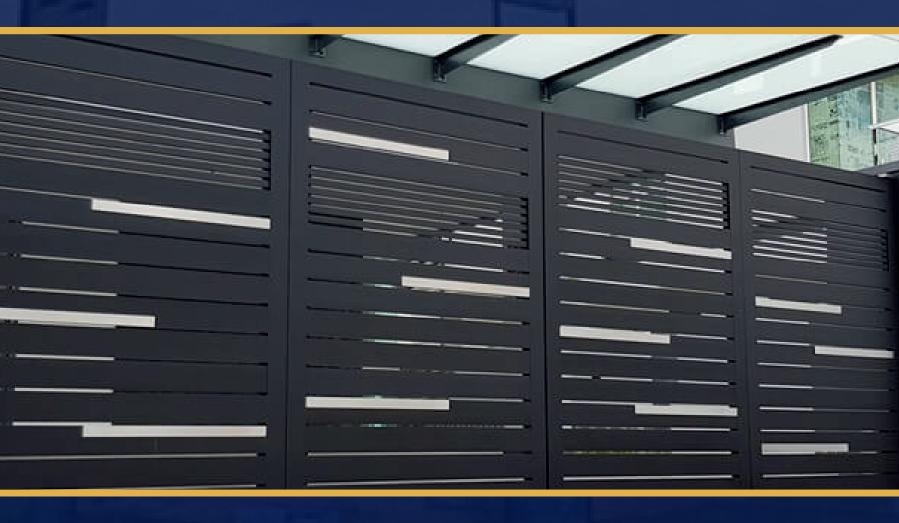

## **ALUMINUM LOUVERS**

Let air flow freely with privacy and classy looks A louver is a window blind or shutter with horizontal slats that are angled to admit light and air, but to keep out rain and direct sunshine.