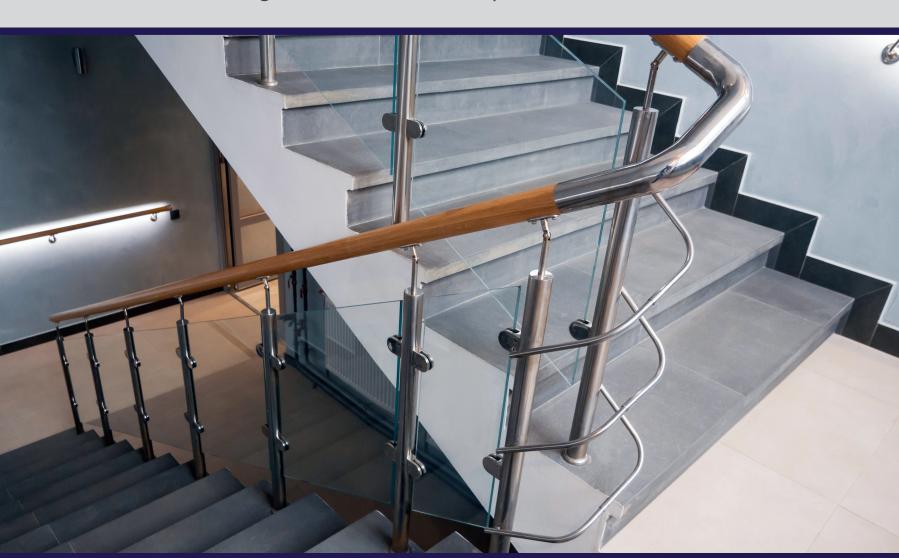

#### **GLASS RAILING**

- Get a clear view with our beautiful glass railing
- Glass railing adds support and safety to your stairs, balconies, galleries, decks, ramps and walkwa.

#### **Long-Life Stainless Steel Railing**

Long-life stainless steel railing with various finishes and designs. We keep safety requirements for stairs, balconies, and platforms.