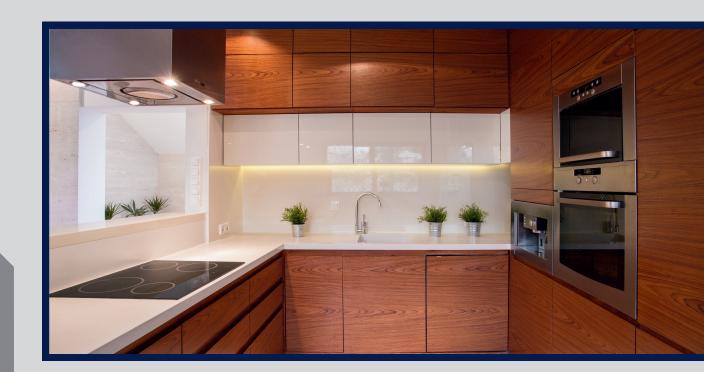

#### **ALUMINUM KITCHEN & WARDROBES**

Aluminum is a stable metal. It is non-destructive, non-flammable, and unscented. Aluminum kitchen and wardrobes are safe, termite free, waterproof, and anti-rust. Which makes your Kitchen and wardrobes more attractive and durable.