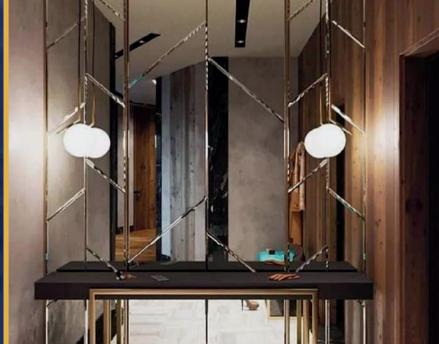

## **LED MIRROR**

Led Mirrors are one of the most popular mirrors and decoration tools nowadays. Usually installed in bathrooms or poorly illuminated and small places.

www.artalumium.com.pk www.artwindowshop.com