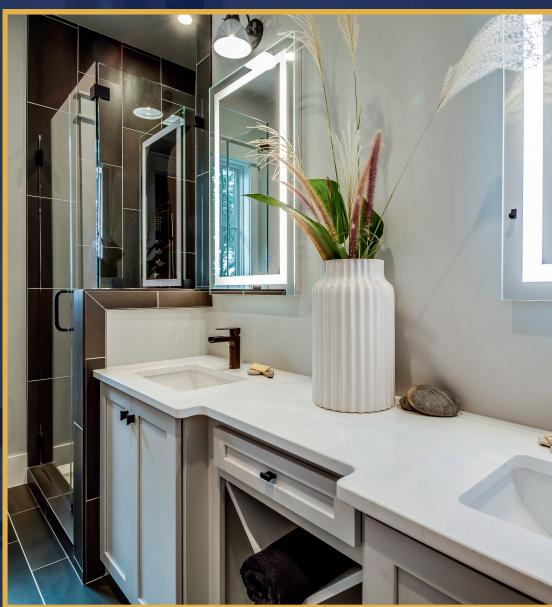

## **LED MIRROR**

Led Mirrors are one of the most popular mirrors and decoration tools nowadays. Usually installed in bathrooms or poorly illuminated and small places.

www.artalumium.com.pk www.artwindowshop.com