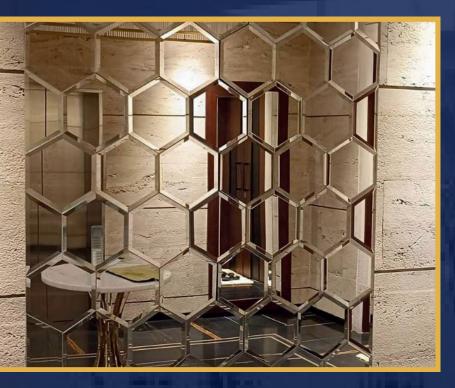

## **LED MIRROR**

Led Mirrors are one of the most popular mirrors and decoration tools nowadays. Usually installed in bathrooms or poorly illuminated and small places.

www.artalumium.com.pk www.artwindowshop.com