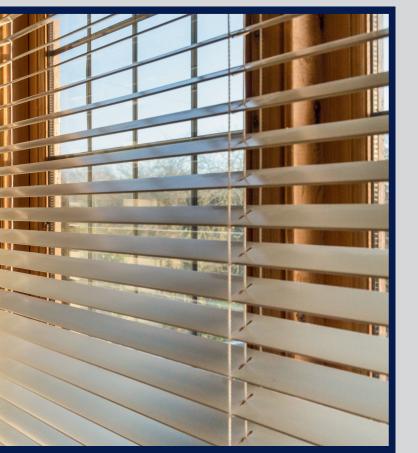

#### **Add Privacy**

With variety of style colors and fabrics

- Roller blinds
- Vertical blinds
- Wooden blinds
- Mini blinds
- Remote control blinds