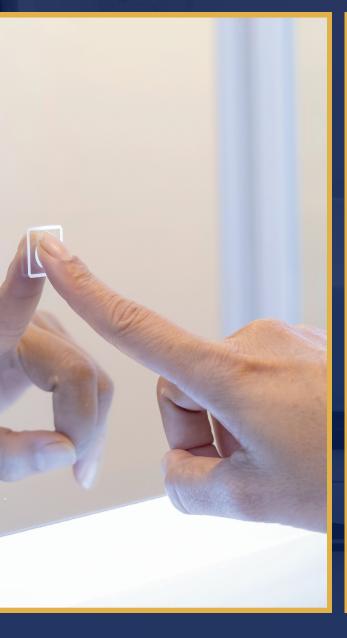

## **LED MIRROR**

Led Mirrors are one of the most popular mirrors and decoration tools nowadays. Usually installed in bathrooms or poorly illuminated and small places.

www.artalumium.com.pk www.artwindowshop.com