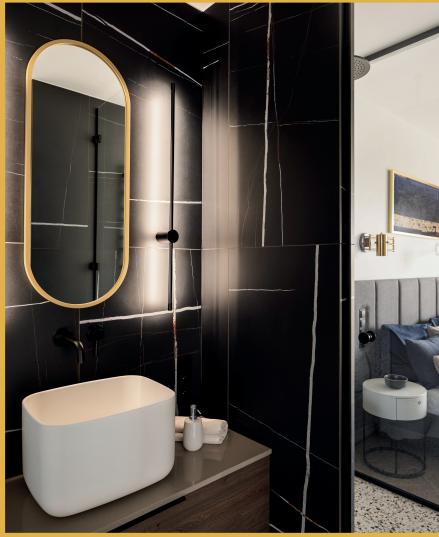

## **LED MIRROR**

Led Mirrors are one of the most popular mirrors and decoration tools nowadays. Usually installed in bathrooms or poorly illuminated and small places.

www.artalumium.com.pk www.artwindowshop.com