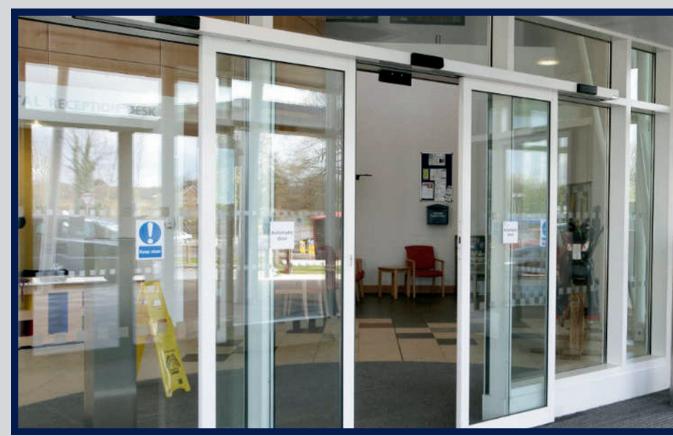

#### **AUTOMATIC SIDING DOOR**

We supply and install automatic sliding door for commercial and residential building for more details contact us at. If you are looking for Automatic sliding Glass Door, Art aluminum and glass is a sensible approach.