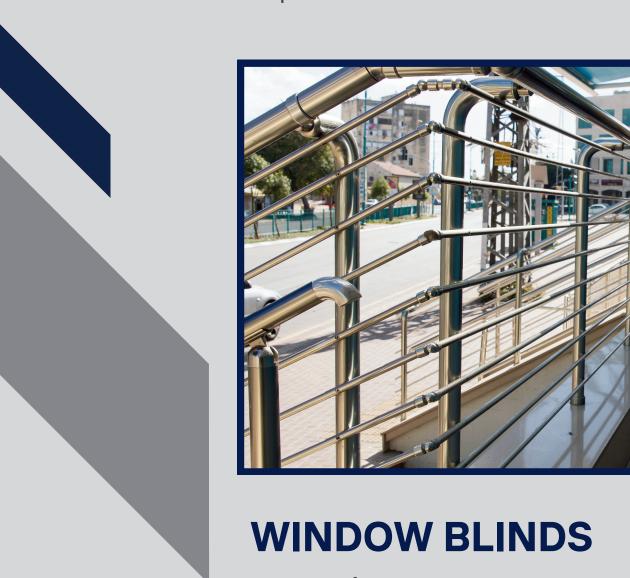

#### STAINLESS STEEL RAILING

#### **Long-Life Stainless Steel Railing**

Long-life stainless steel railing with various finishes and designs. We keep safety requirements for stairs, balconies, and platforms.