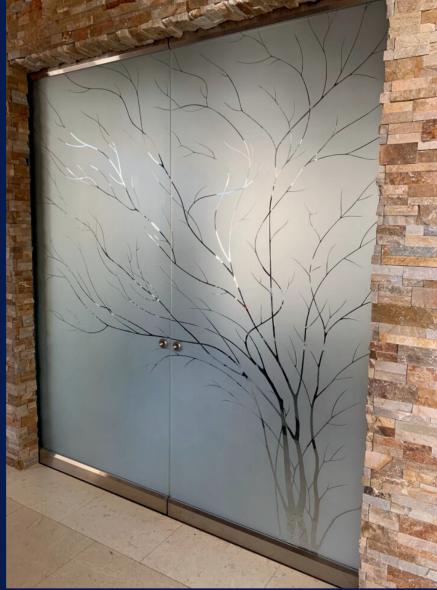

#### **GLASS DESIGNING**

Make you doors and windows unique

#### With Glass Designing

- Cut work glass designing
- Stain glass designing
- Etching glass designing
- Frost glass designing