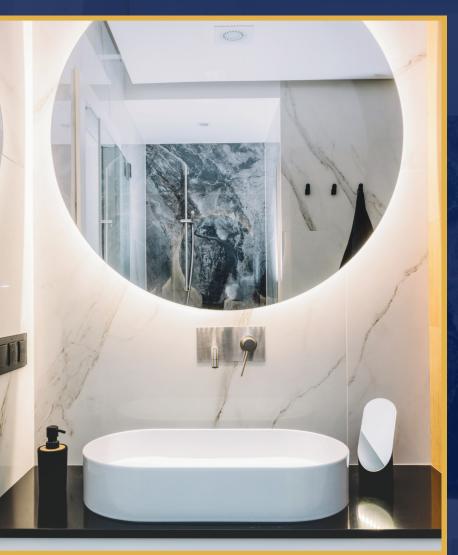

## **LED MIRROR**

Led Mirrors are one of the most popular mirrors and decoration tools nowadays. Usually installed in bathrooms or poorly illuminated and small places.

www.artalumium.com.pk www.artwindowshop.com