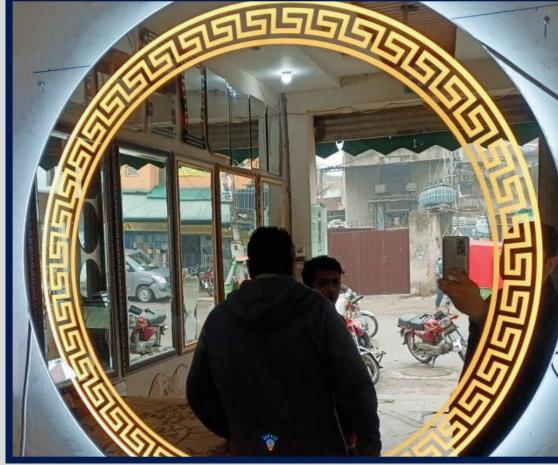

## **LED MIRROR**

Led Mirrors are one of the most popular mirrors and decoration tools nowadays. Usually installed in bathrooms or poorly illuminated and small places.

www.artalumium.com.pk www.artwindowshop.com