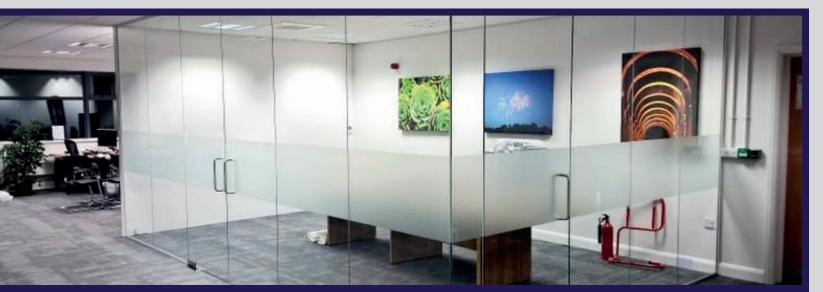

#### **OFFICE PARTITION**

Aluminum and glass Office partitions are the quickest, easiest, and most cost-effective way of creating a more productive workspace. office partitions can be temporary or permanent.